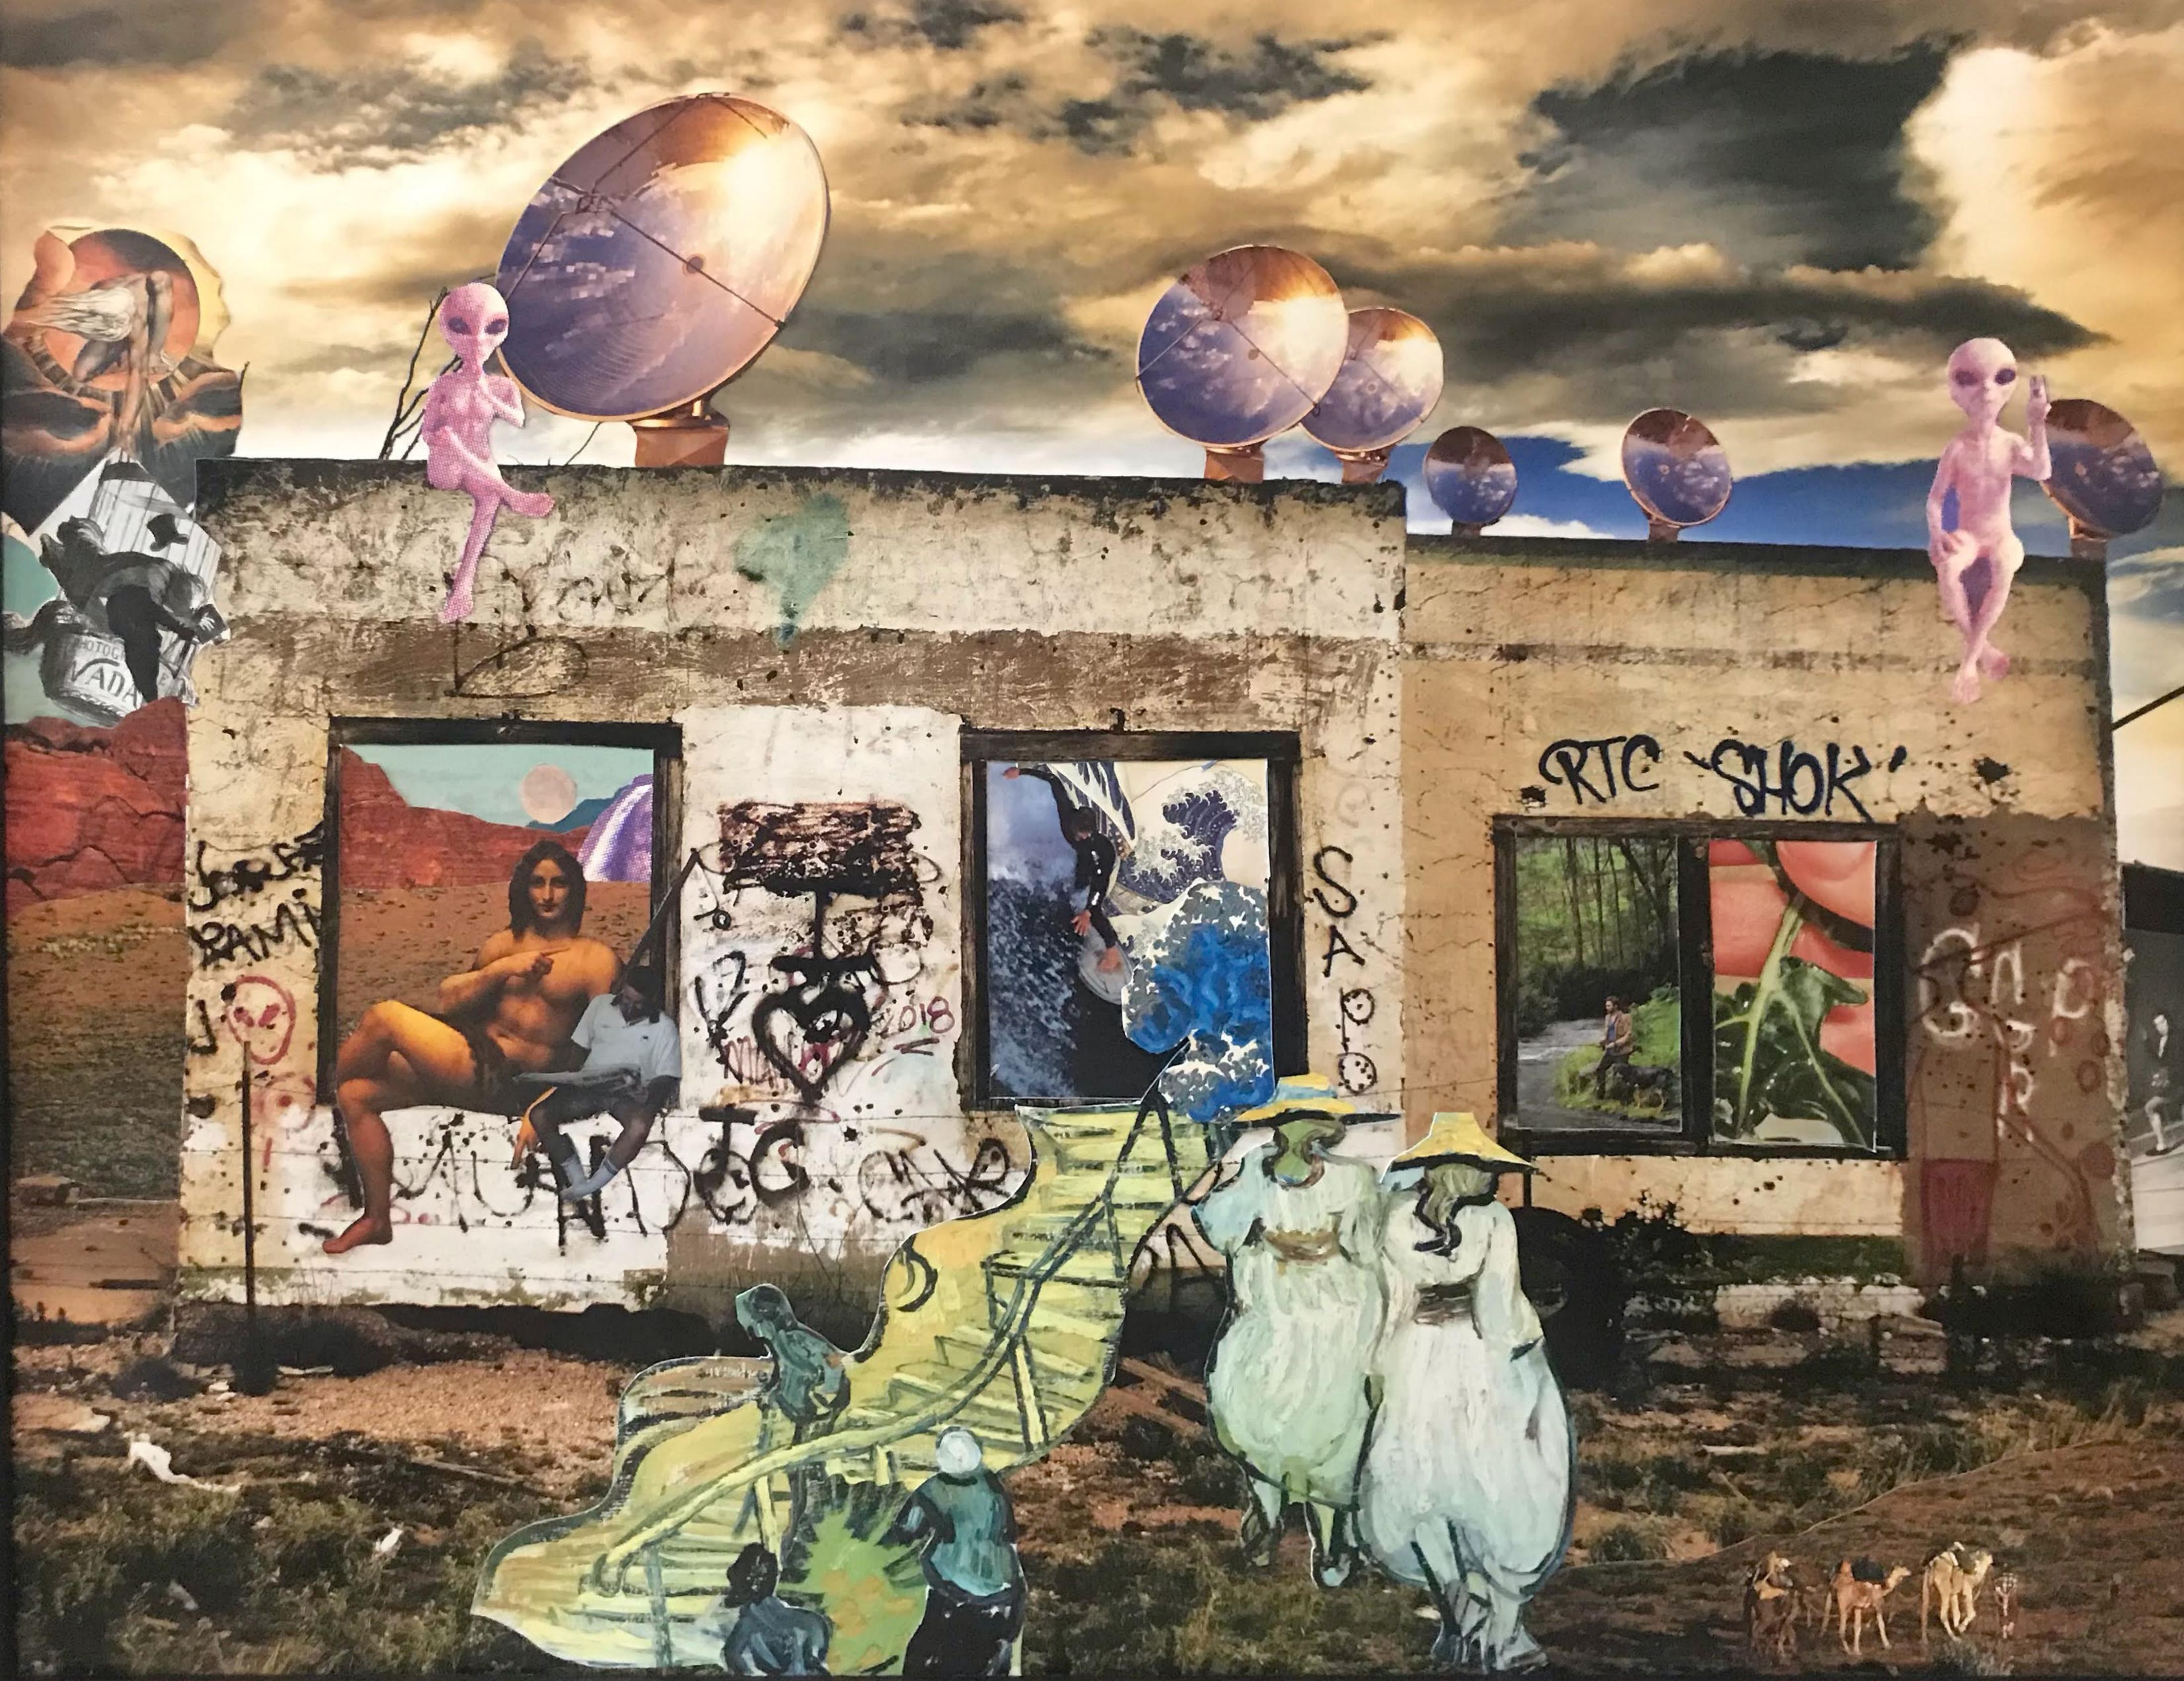

The works that I believe are the strongest are the Parts and Puzzle Alternative, Forgotten Journey, Keeping up with the Joneses, and the Wonders of Optometry. These are largely the culmination projects of a semester worth of research that was deep into collage. These works showcase collage elements and call for the viewer to investigate further through color usage, environment creation, and by playing with expectation.