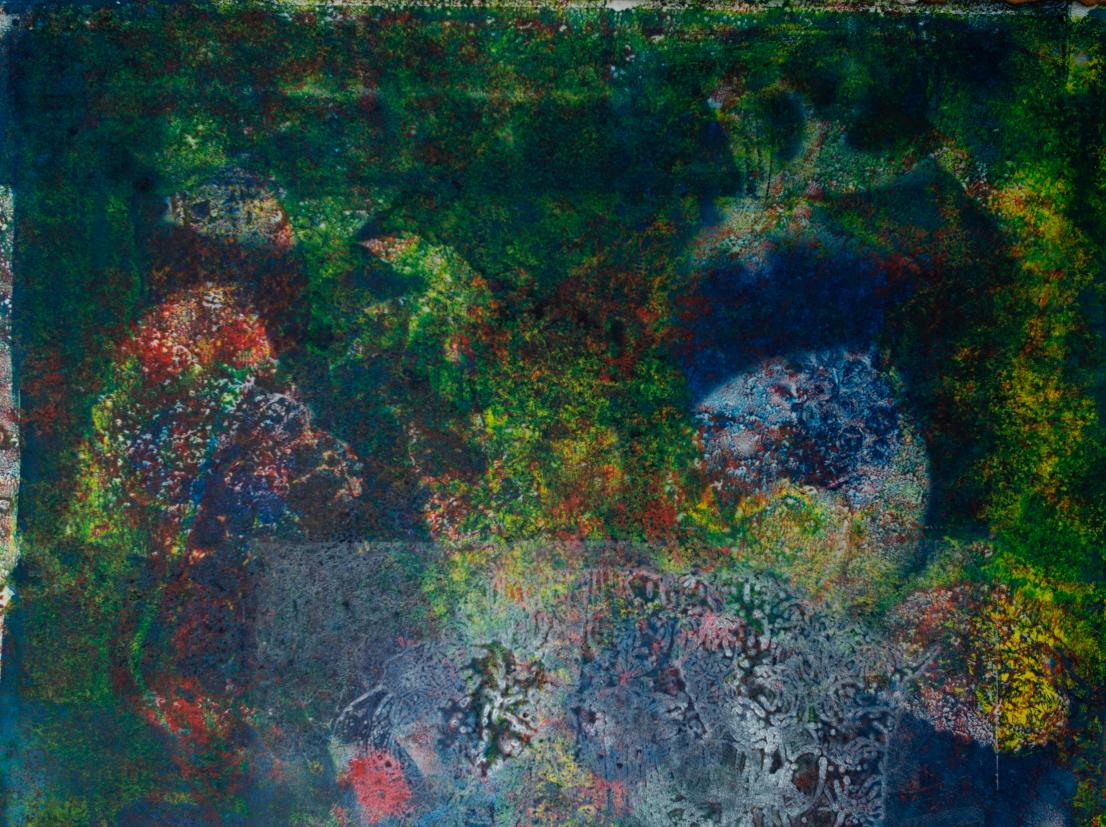

The works that I believe are the strongest are the Parts and Puzzle Alternative, Forgotten Journey, Keeping up with the Joneses, and the Wonders of Optometry. These are largely the culmination projects of a semester worth of research that was deep into collage. These works showcase collage elements and call for the viewer to investigate further through color usage, environment creation, and by playing with expectation.

The works that I feel are the weakest are most of my early work, the foundation examples. Largely, I am disinterested in drawing. I have shaky hands from caffeine and just my energy, so the works reflect my attempts. These pieces were also made early in my time at Mizzou, I have largely grown a tremendous amount over the years. I think the early work represents an early introduction to collage and surrealistic explorations. I just don't believe that the early work does it as effective as later work.