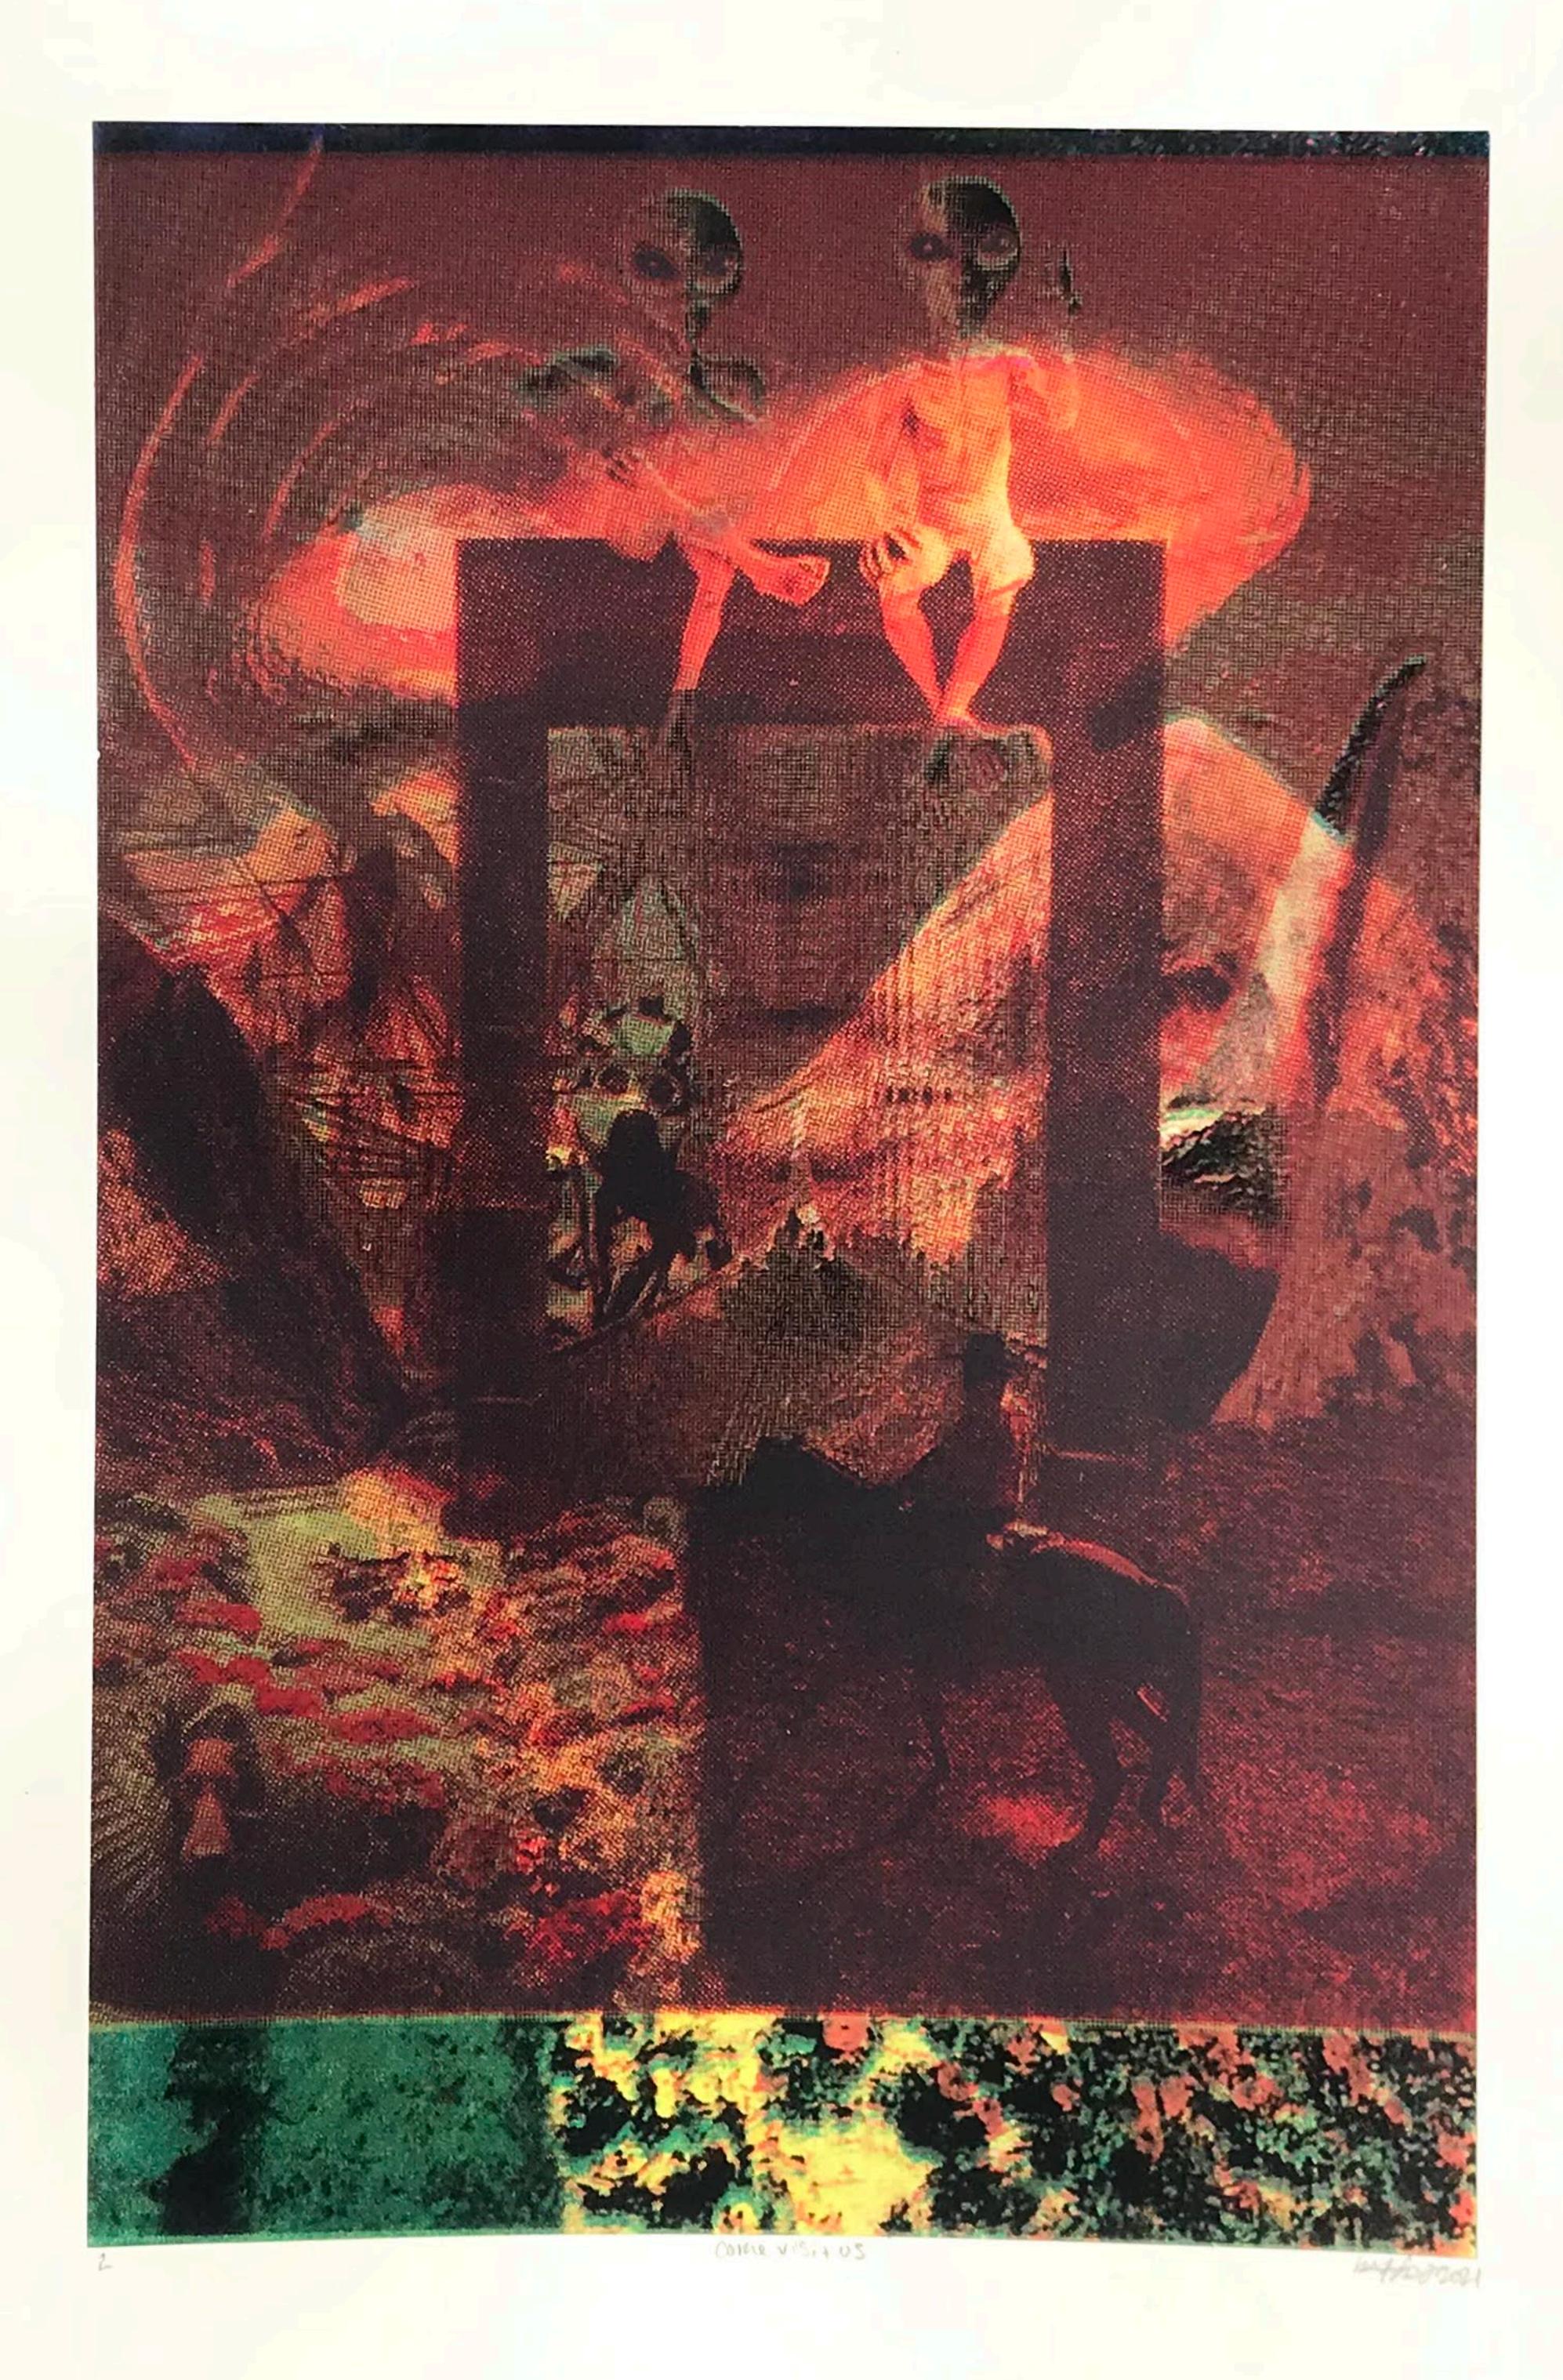

The works that I believe are the strongest are the Parts and Puzzle Alternative, Forgotten Journey, Keeping up with the Joneses, and the Wonders of Optometry. These are largely the culmination projects of a semester worth of research that was deep into collage. These works showcase collage elements and call for the viewer to investigate further through color usage, environment creation, and by playing with expectation.