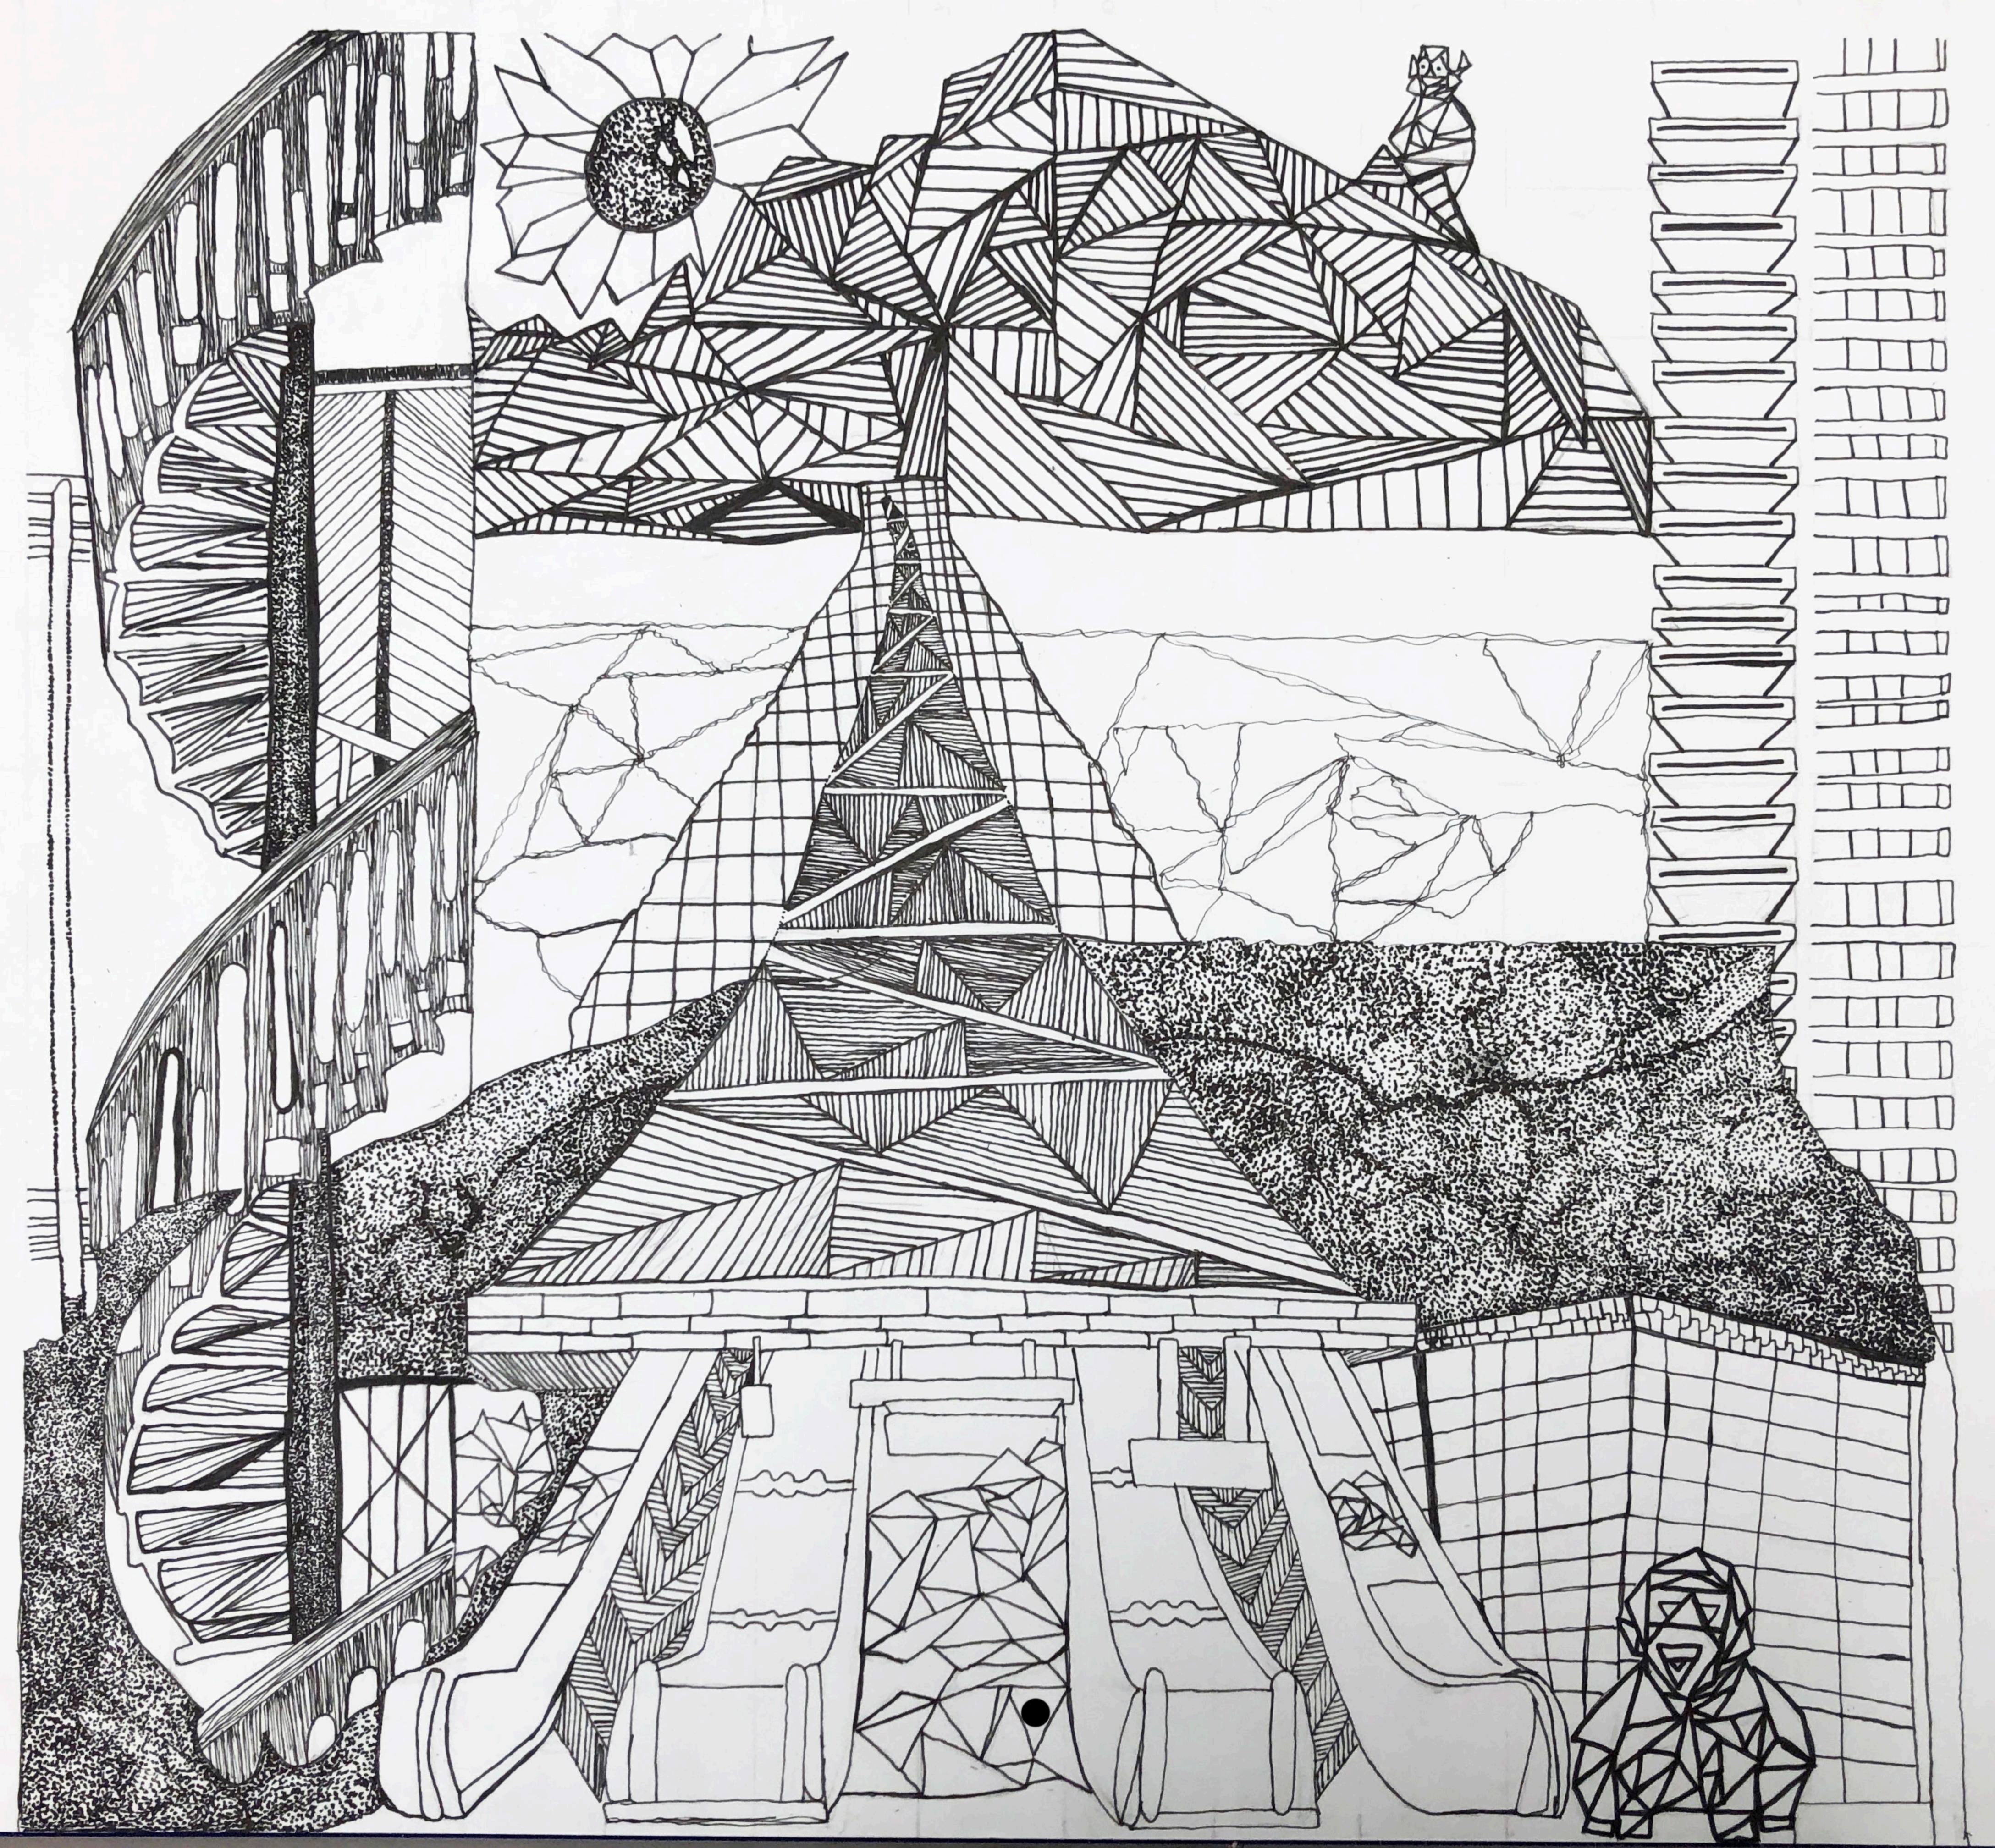

The works that I feel are the weakest are most of my early work, the foundation examples. Largely, I am disinterested in drawing. I have shaky hands from caffeine and just my energy, so the works reflect my attempts. These pieces were also made early in my time at Mizzou, I have largely grown a tremendous amount over the years. I think the early work represents an early introduction to collage and surrealistic explorations. I just don't believe that the early work does it as effective as later work.