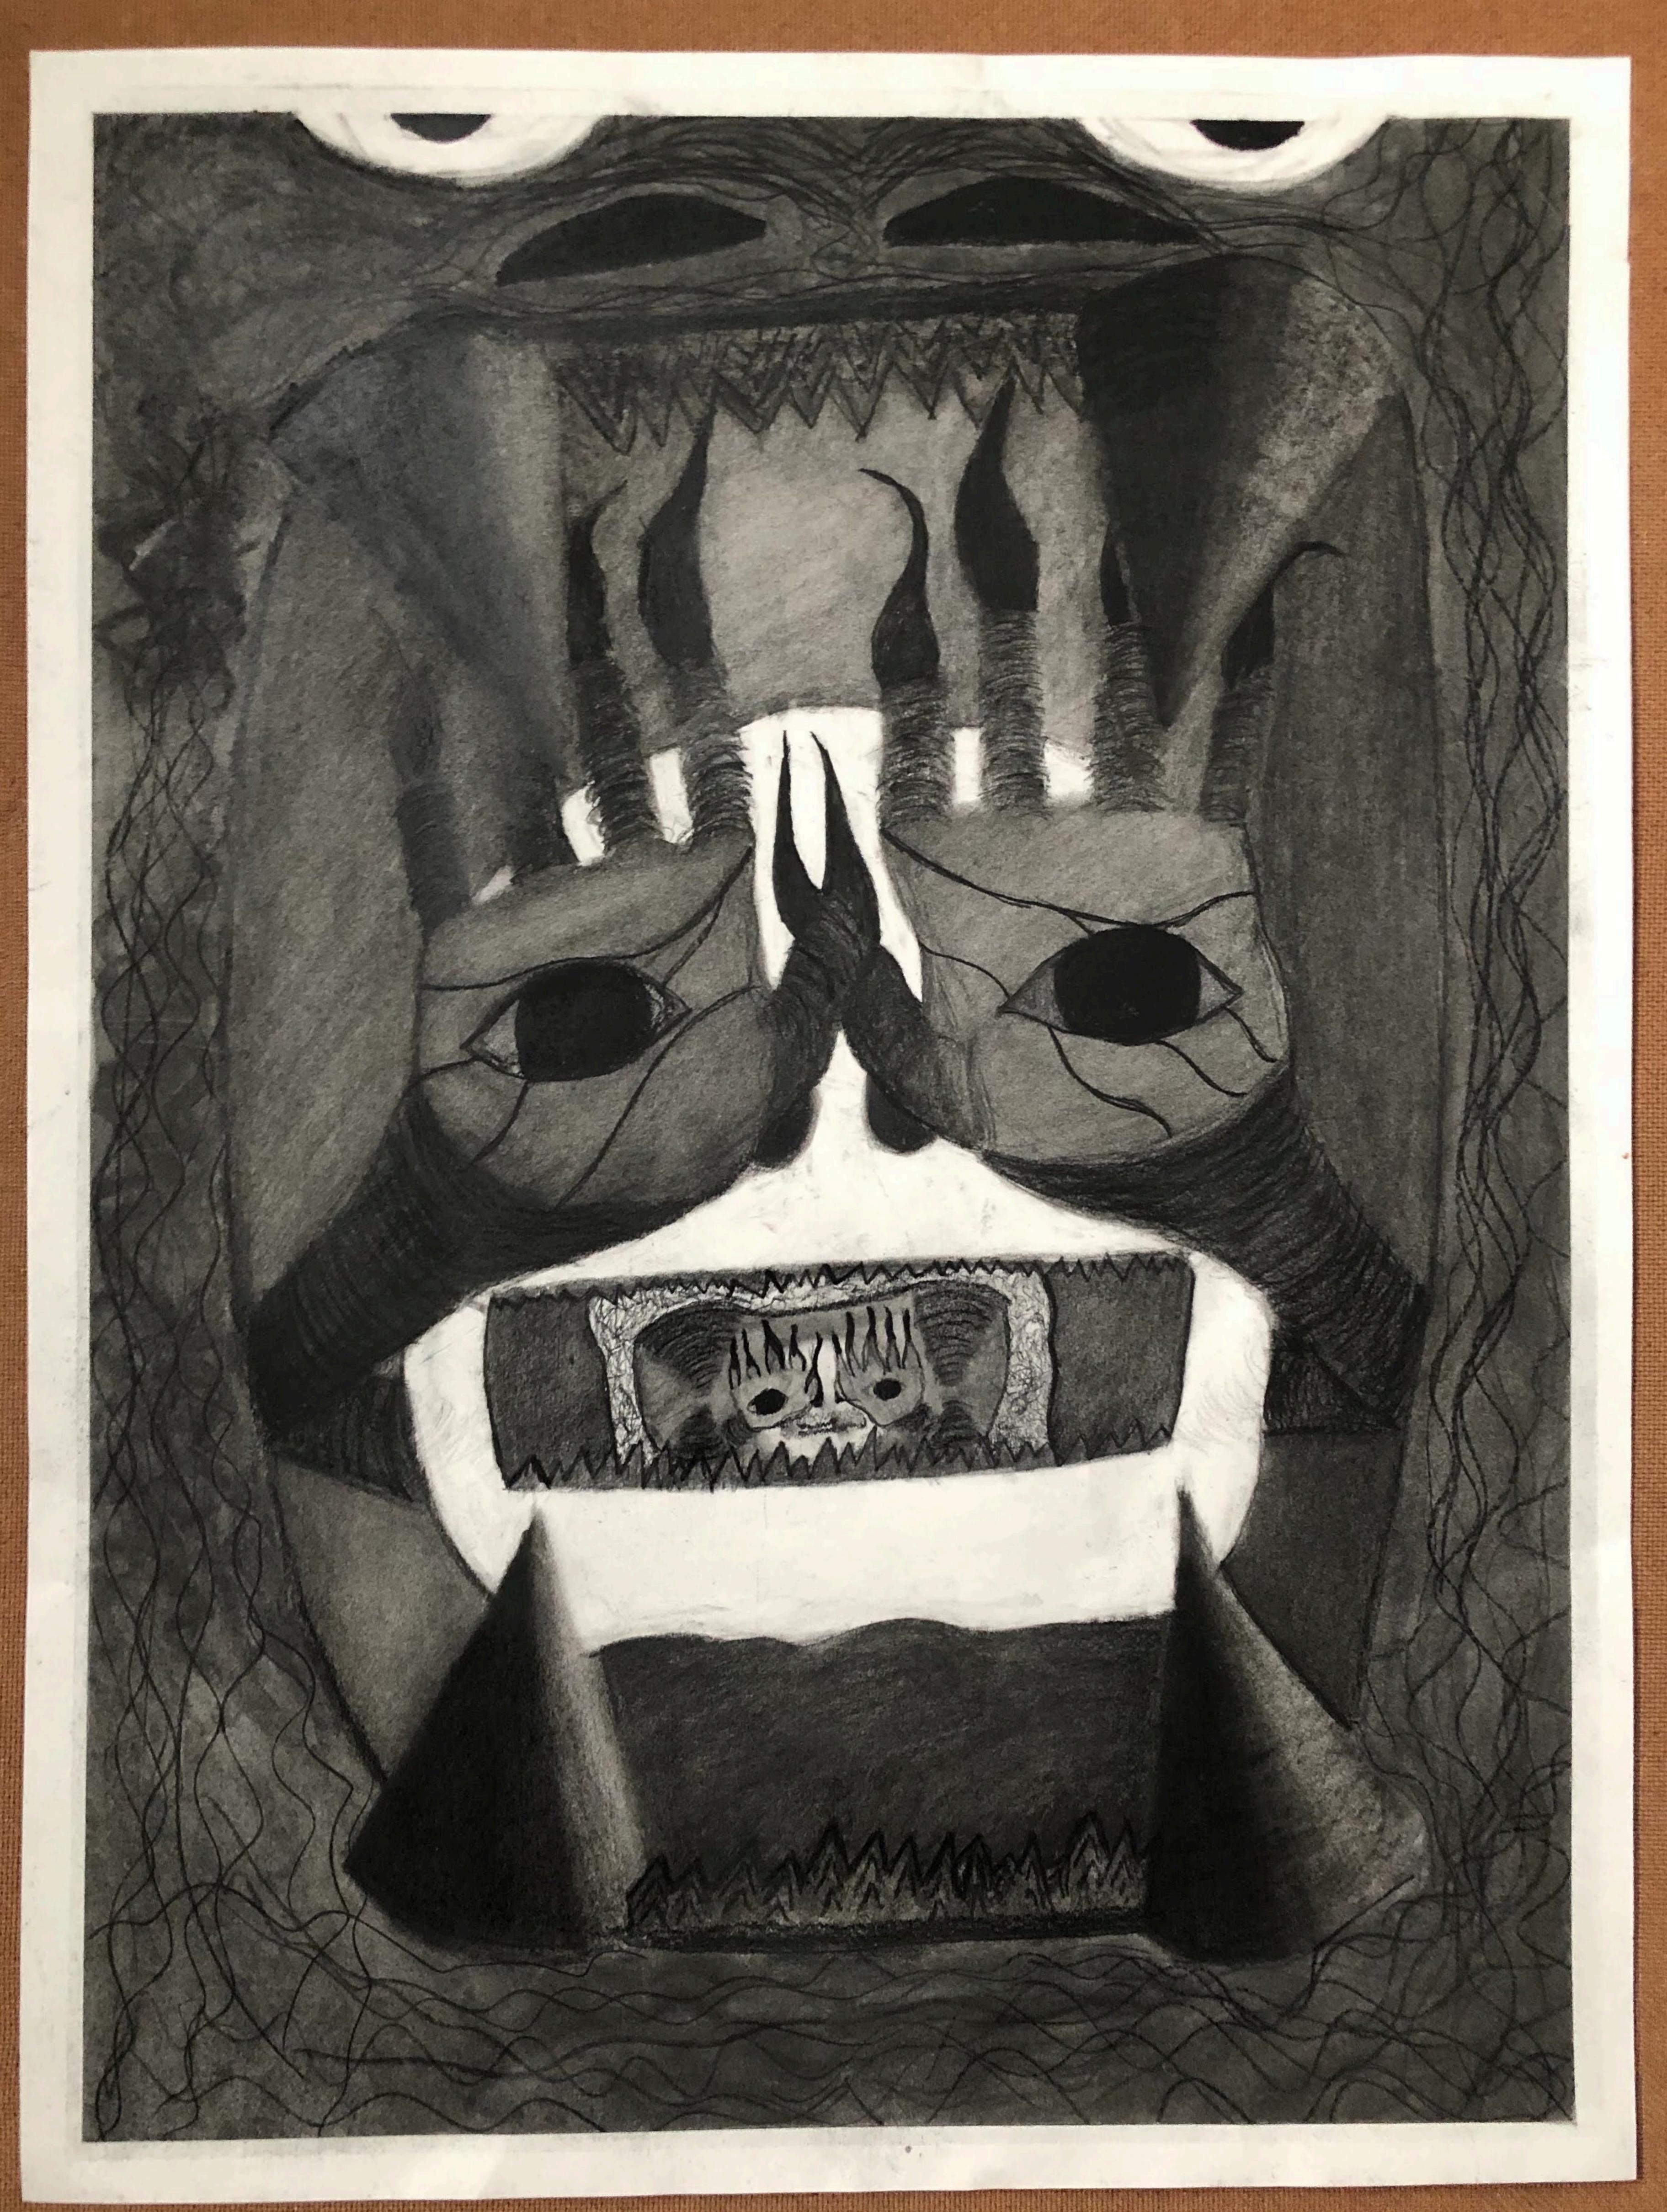

The works that I feel are the weakest are most of my early work, the foundation examples. Largely, I am disinterested in drawing. I have shaky hands from caffeine and just my energy, so the works reflect my attempts. These pieces were also made early in my time at Mizzou, I have largely grown a tremendous amount over the years. I think the early work represents an early introduction to collage and surrealistic explorations. I just don't believe that the early work does it as effective as later work.