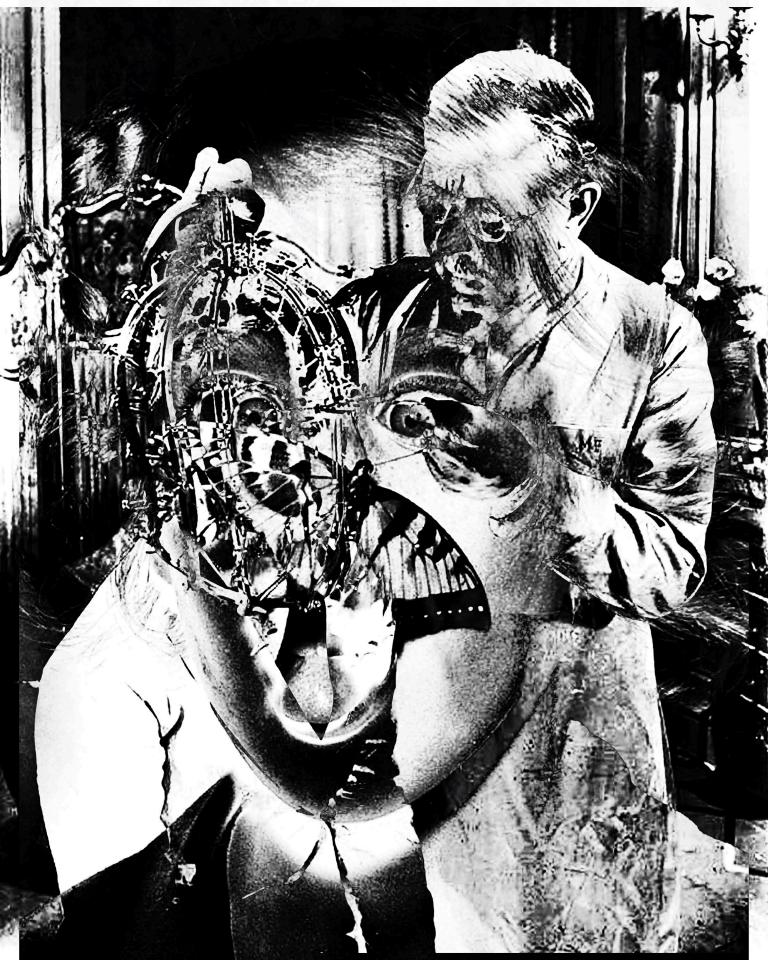

The works that I believe are the strongest are the Parts and Puzzle Alternative, Forgotten Journey, Keeping up with the Joneses, and the Wonders of Optometry. These are largely the culmination projects of a semester worth of research that was deep into collage. These works showcase collage elements and call for the viewer to investigate further through color usage, environment creation, and by playing with expectation.