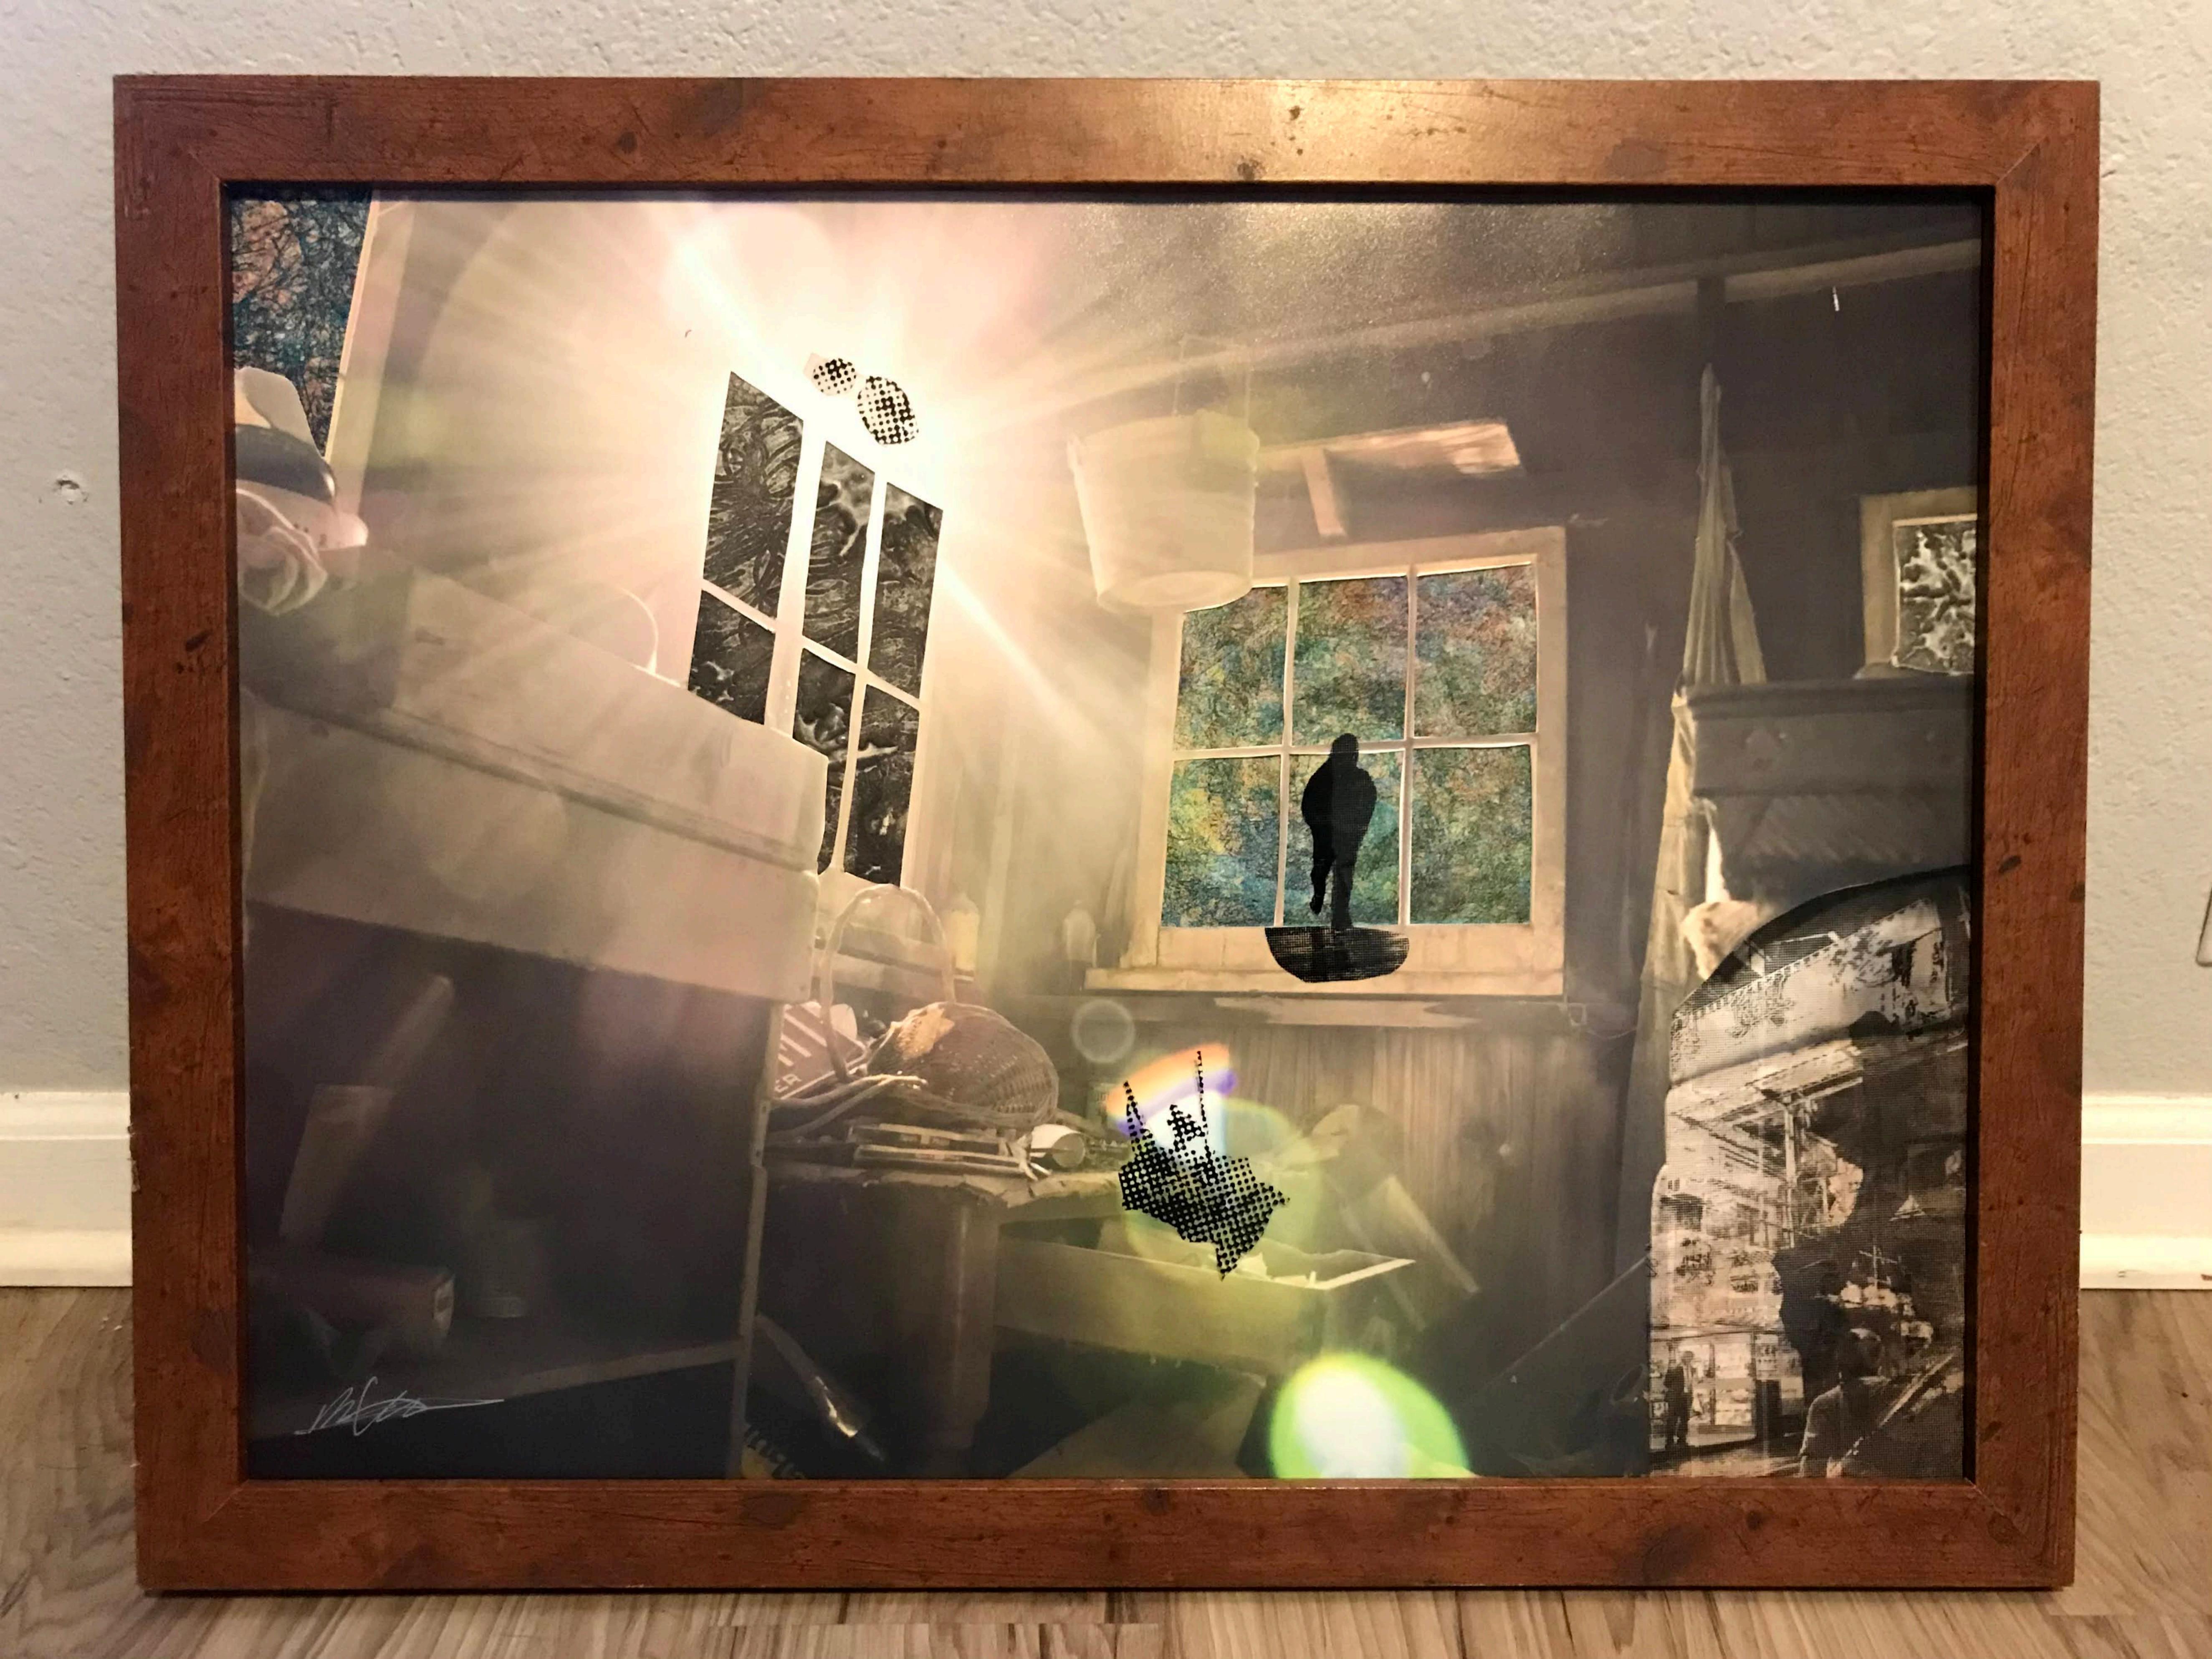

The works that I believe are the strongest are the Parts and Puzzle Alternative, Forgotten Journey, Keeping up with the Joneses, and the Wonders of Optometry. These are largely the culmination projects of a semester worth of research that was deep into collage. These works showcase collage elements and call for the viewer to investigate further through color usage, environment creation, and by playing with expectation.