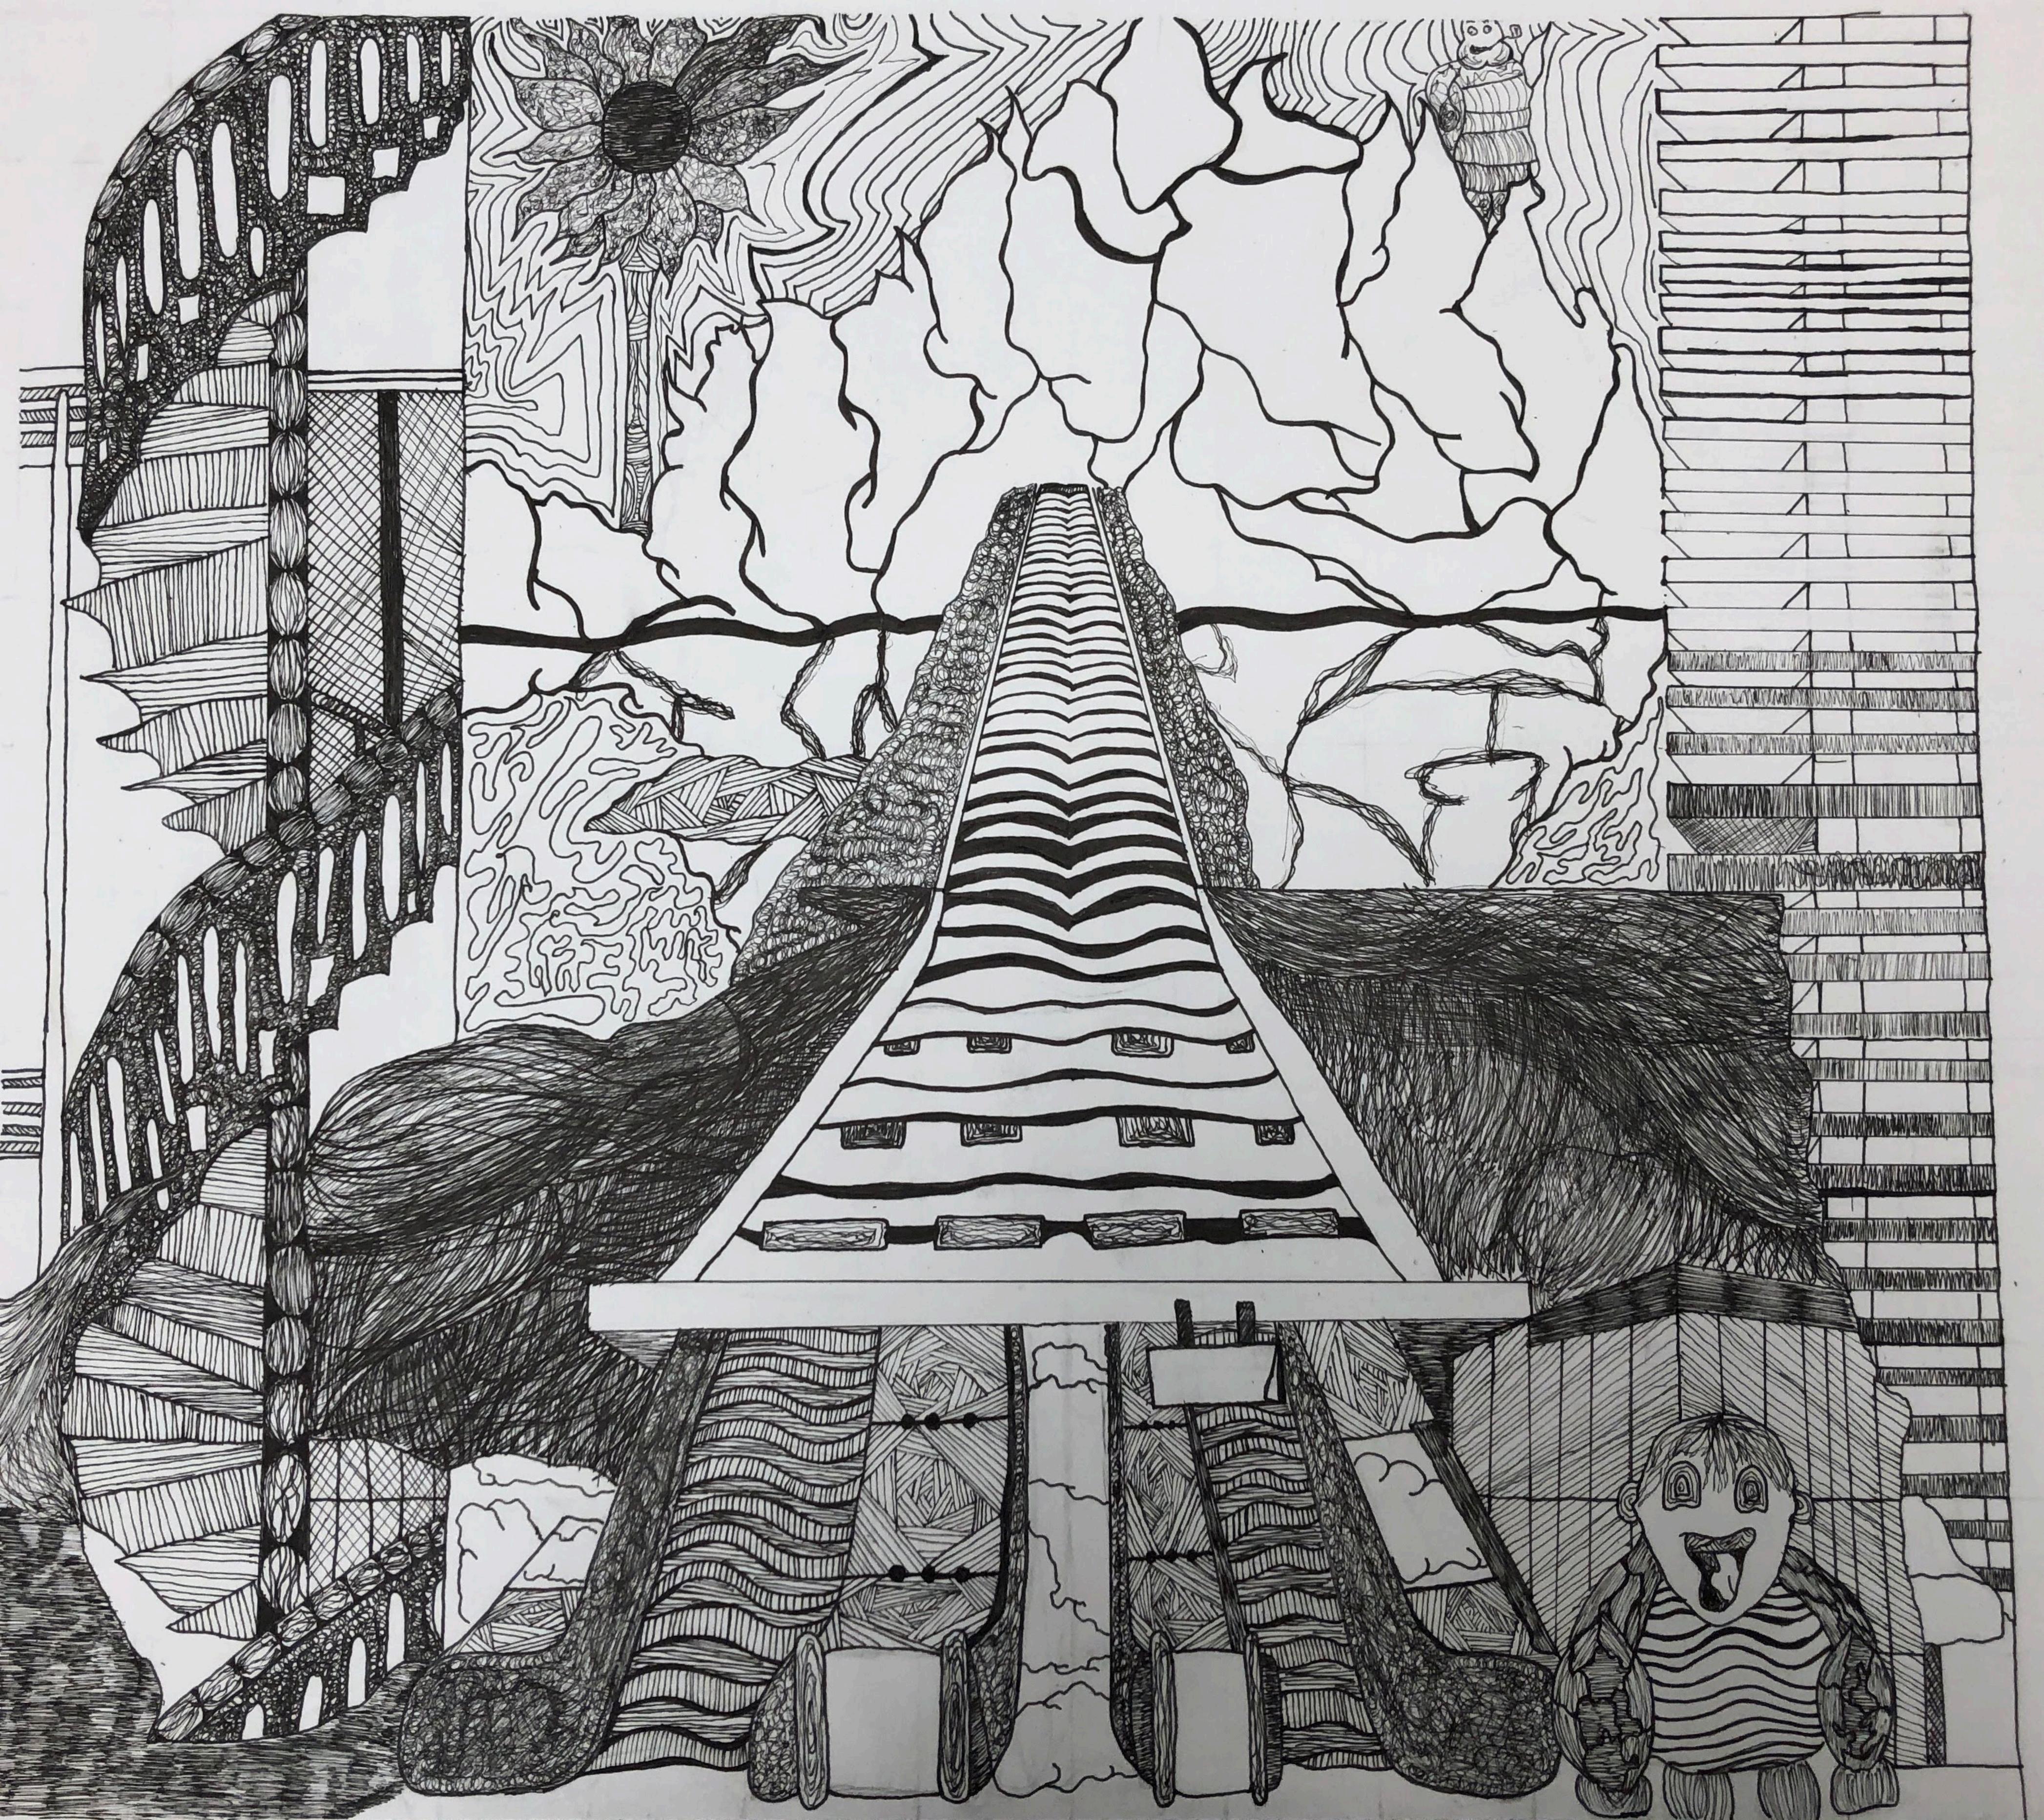

The works that I feel are the weakest are most of my early work, the foundation examples. Largely, I am disinterested in drawing. I have shaky hands from caffeine and just my energy, so the works reflect my attempts. These pieces were also made early in my time at Mizzou, I have largely grown a tremendous amount over the years. I think the early work represents an early introduction to collage and surrealistic explorations. I just don't believe that the early work does it as effective as later work.