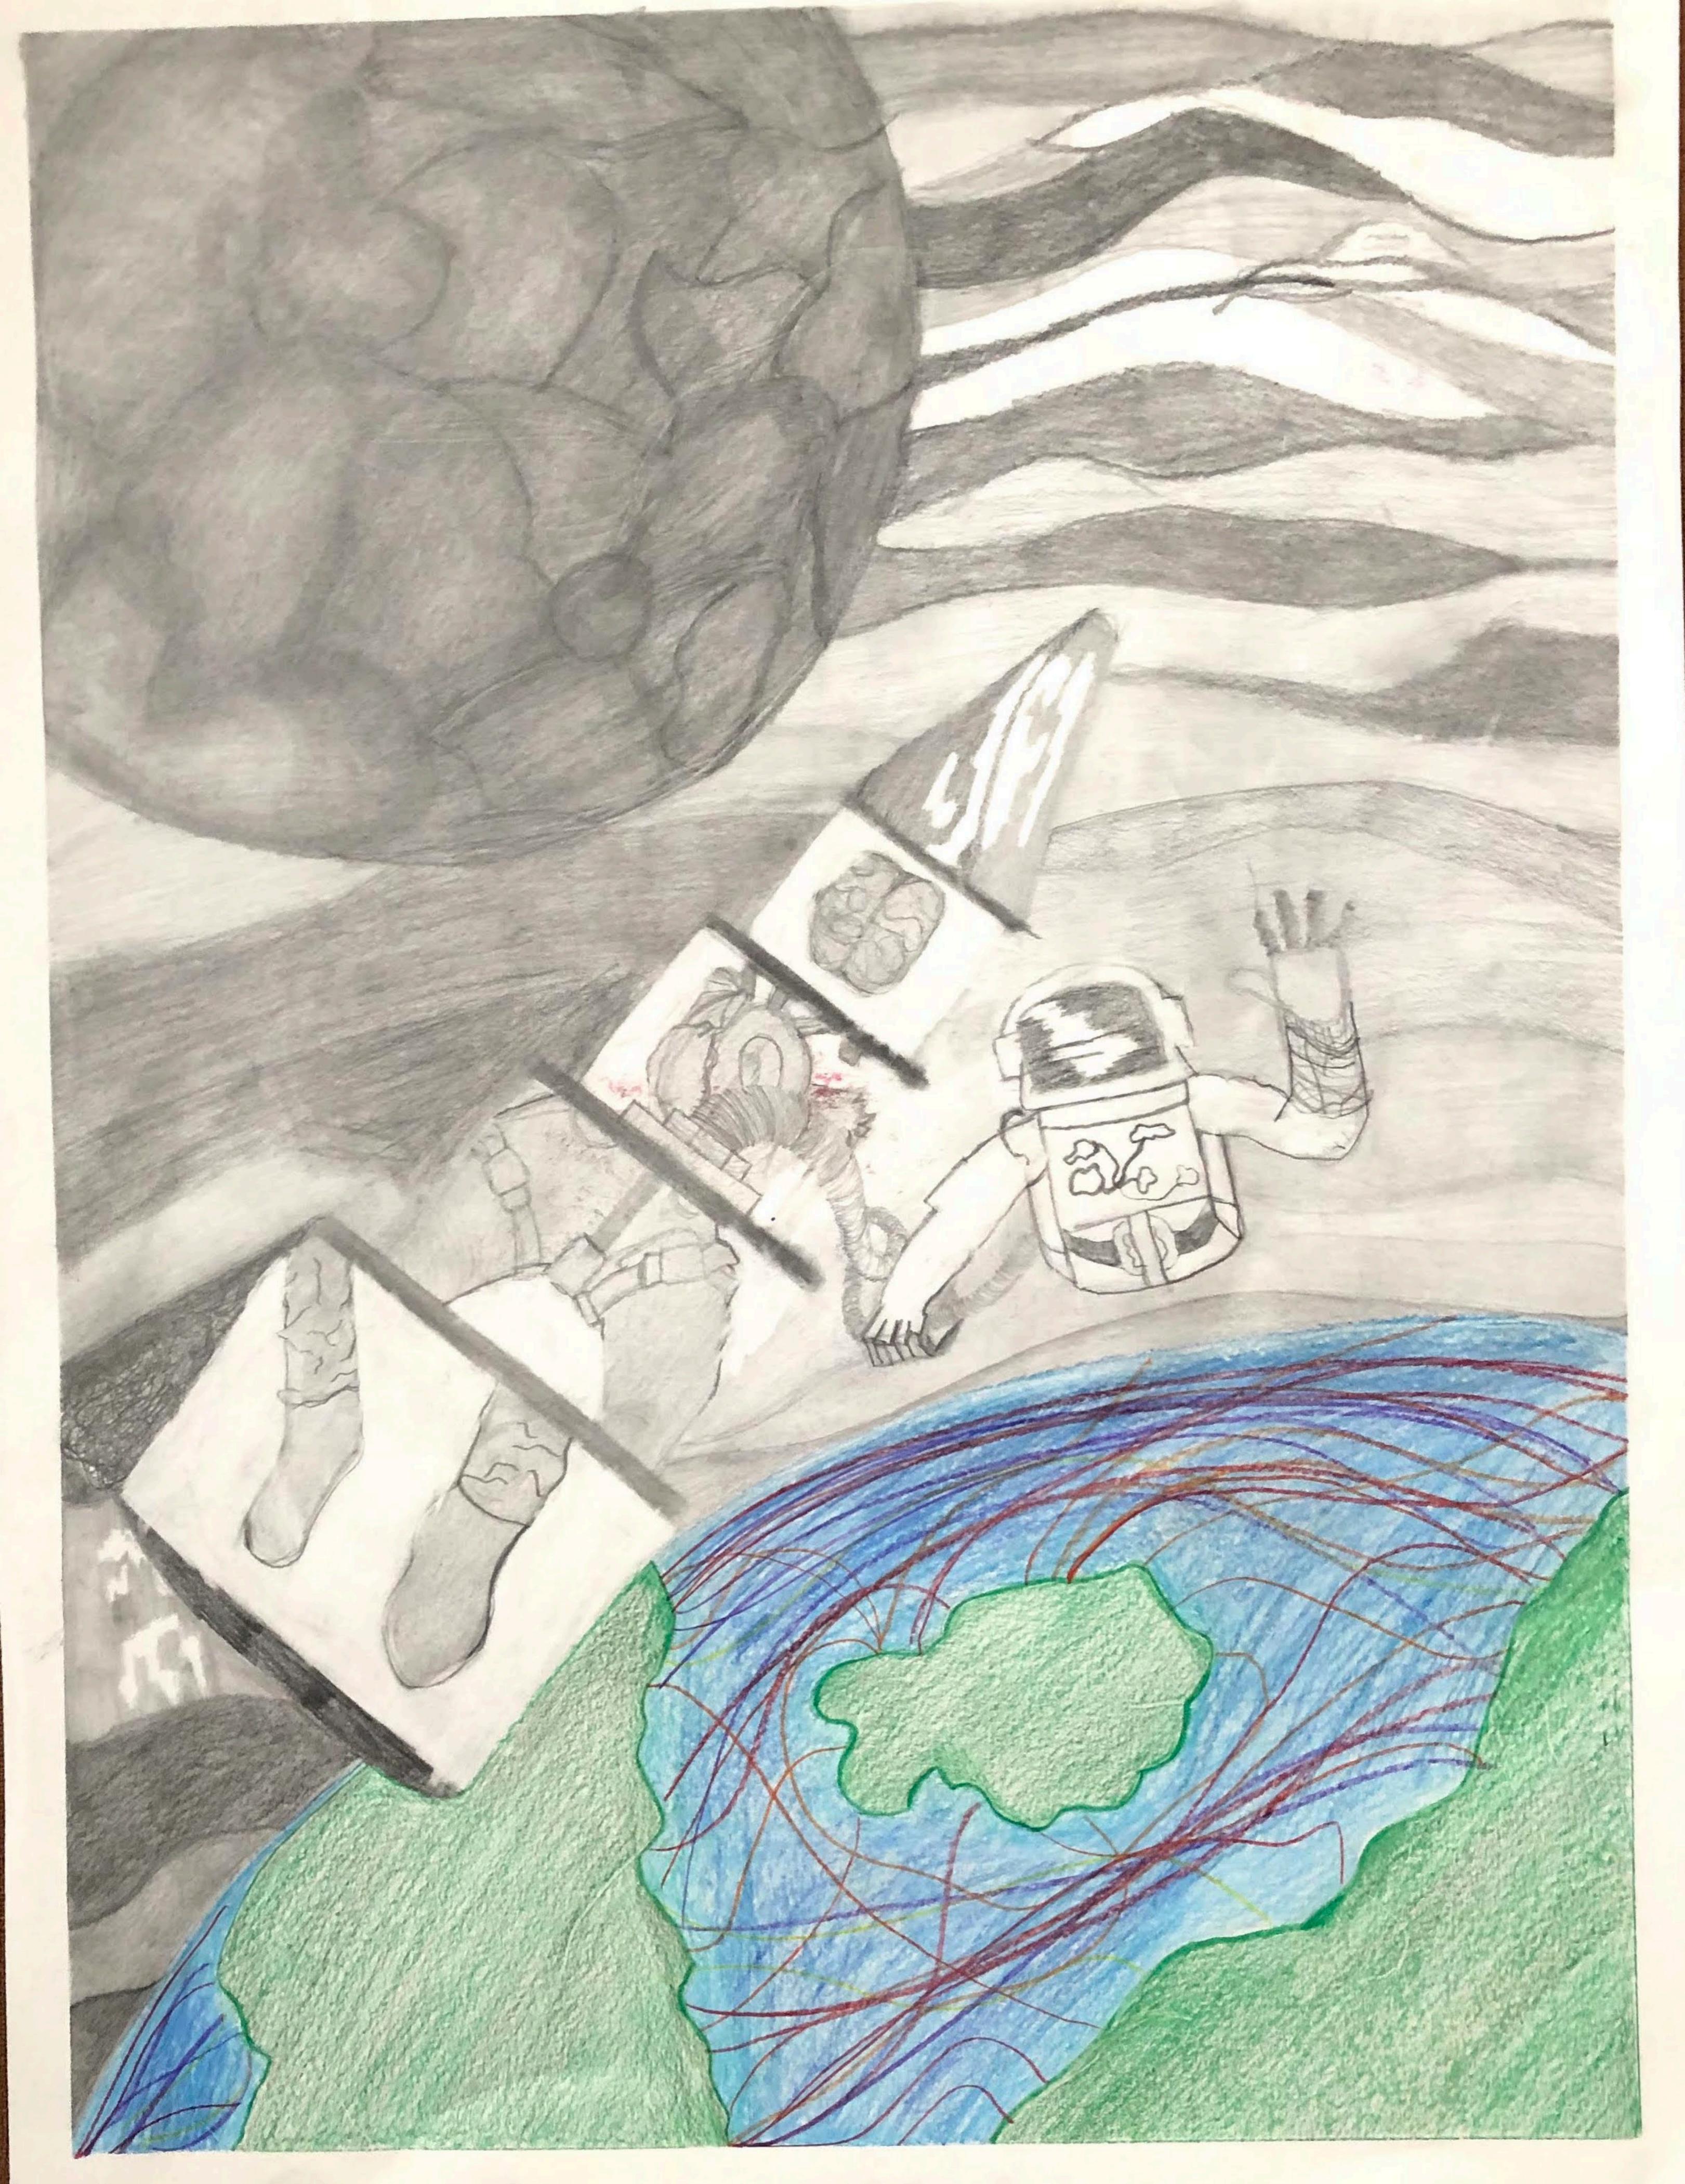

The works that I believe are the strongest are the Parts and Puzzle Alternative, Forgotten Journey, Keeping up with the Joneses, and the Wonders of Optometry. These are largely the culmination projects of a semester worth of research that was deep into collage. These works showcase collage elements and call for the viewer to investigate further through color usage, environment creation, and by playing with expectation.