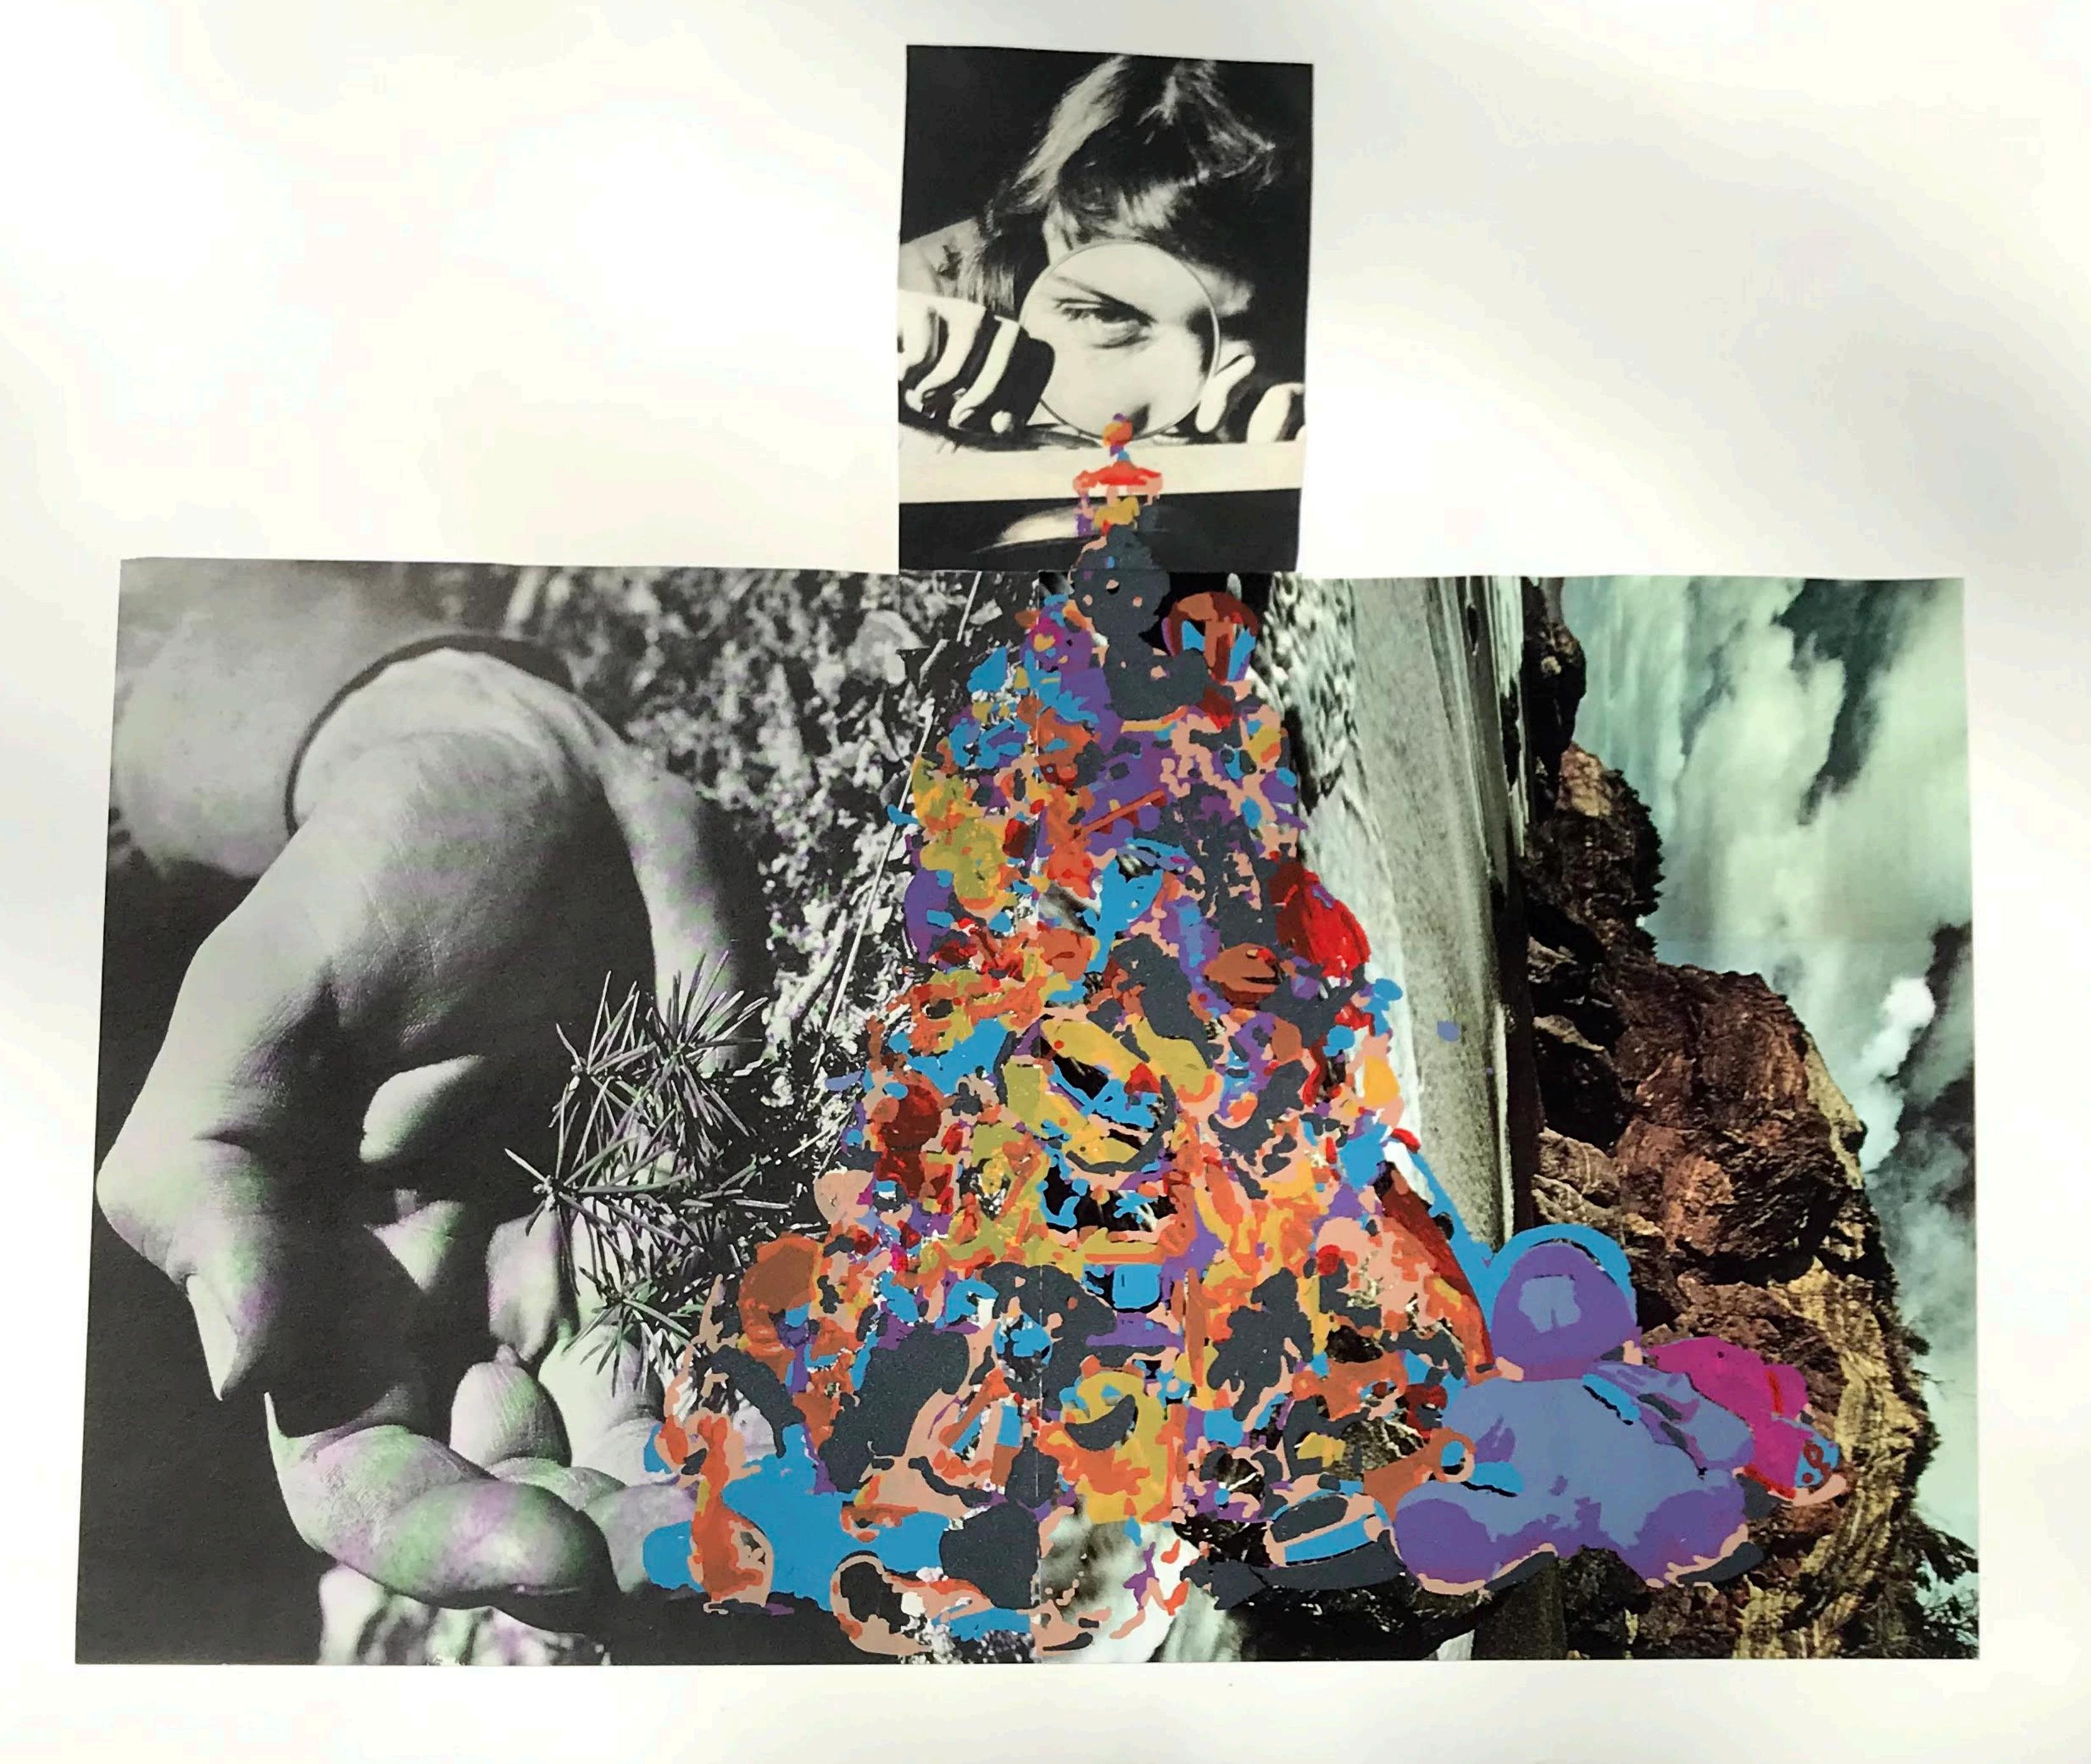

The works that I believe are the strongest are the Parts and Puzzle Alternative, Forgotten Journey, Keeping up with the Joneses, and the Wonders of Optometry. These are largely the culmination projects of a semester worth of research that was deep into collage. These works showcase collage elements and call for the viewer to investigate further through color usage, environment creation, and by playing with expectation.